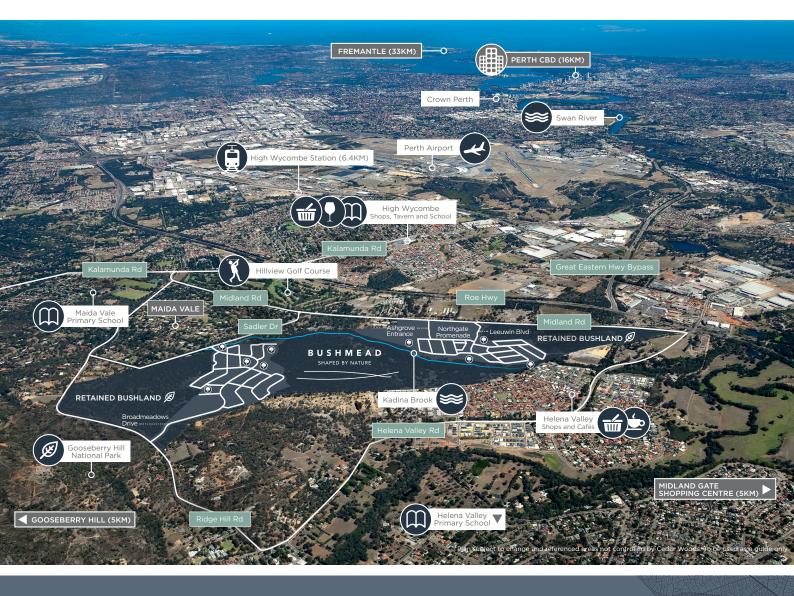

# Live a life shaped by nature at Bushmead

If you love the peace and tranquillity of the Australian bush, you'll love living in the environmentally sustainable community of Bushmead. Located just 16km from the Perth CBD, Bushmead harkens back to the roots of Australian living. With over 185 hectares of the community preserved as pristine natural bushland, you and your family will enjoy a happy and healthy lifestyle surrounded by native flora, parks, walking trails and the tranquillity of nature.

Nestled away in a cocoon of nature it's easy to forget the bustling city hub of Midland is only a 5-minute drive away. Residents are surrounded by a choice of shopping centres, restaurants, cafés, entertainment options, recreational facilities, medical services and more.

#### PARKS

Bushmead offers 7 unique public open spaces, all catering to various age groups. Like **Ridge Hill Green**, with its stunning city views; **Giant Park**, an exciting interactive play area as well as kilometers of walking trails.

### **EDUCATION**

A short five-minute drive from Helena Valley Primary School and Maida Vale Primary School. There is also a selection of Early Learning Centres for the little ones.

### SHOPPING

**High Wycombe Village** offers convenient shopping with a large Coles. **Midland Gate Shopping Centre** boasts 175 shops like Woolworths and Kmart, just 5kms from Bushmead. **Helena Valley** offers choice with the local IGA and fresh mini market located close by.

#### **TRANSPORT**

High Wycombe Train Station is just 8 minutes drive from Bushmead and connects residents to Perth CBD in just 22 minutes and Perth Airport in one stop.