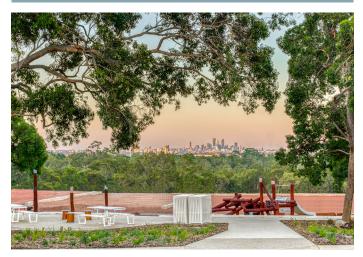

#### PARKS

Bushmead offers 7 unique public open spaces, all catering to various age groups. Like **Ridge Hill Green**, with its stunning city views; **Giant Park**, an exciting interactive play area as well as kilometers of walking trails.