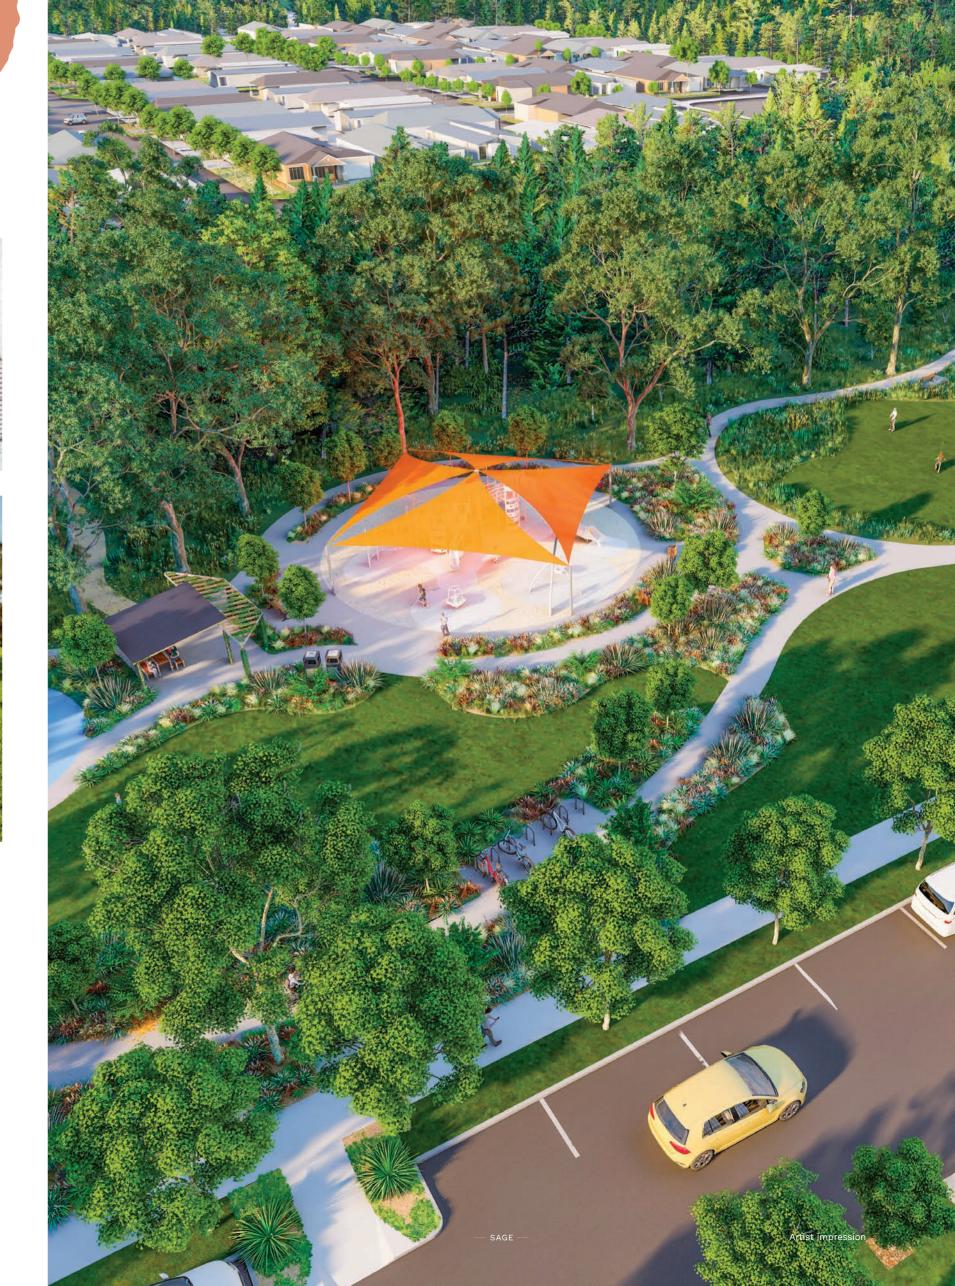

Live every moment.

Reconnect with the simple pleasures in life - family and friends gathering for picnics in the park, day trips to nature trails and beaches on the weekends. Sage is a breath of fresh air, away from the hustle and bustle. When you do want to leave your enclave, you won't have to look far for local activities. Sage's community park will offer residents a playground, basketball half-court and shade structures, all located at the heart of the community.

## Space to live naturally.

Burpengary is known for its leafy surrounds and the masterplan for Sage has been created with this in mind. Sage will offer a vibrant mix of homesites nestled amongst nature.

Thirty percent of Sage will be formed by green space, rehabilitated to create a seven-hectare environmental corridor and an 8,100sqm recreational parkland for residents to enjoy.

More than 200 nesting boxes will be established within this environmental corridor and surrounding nature reserves to provide habitat for local wildlife.