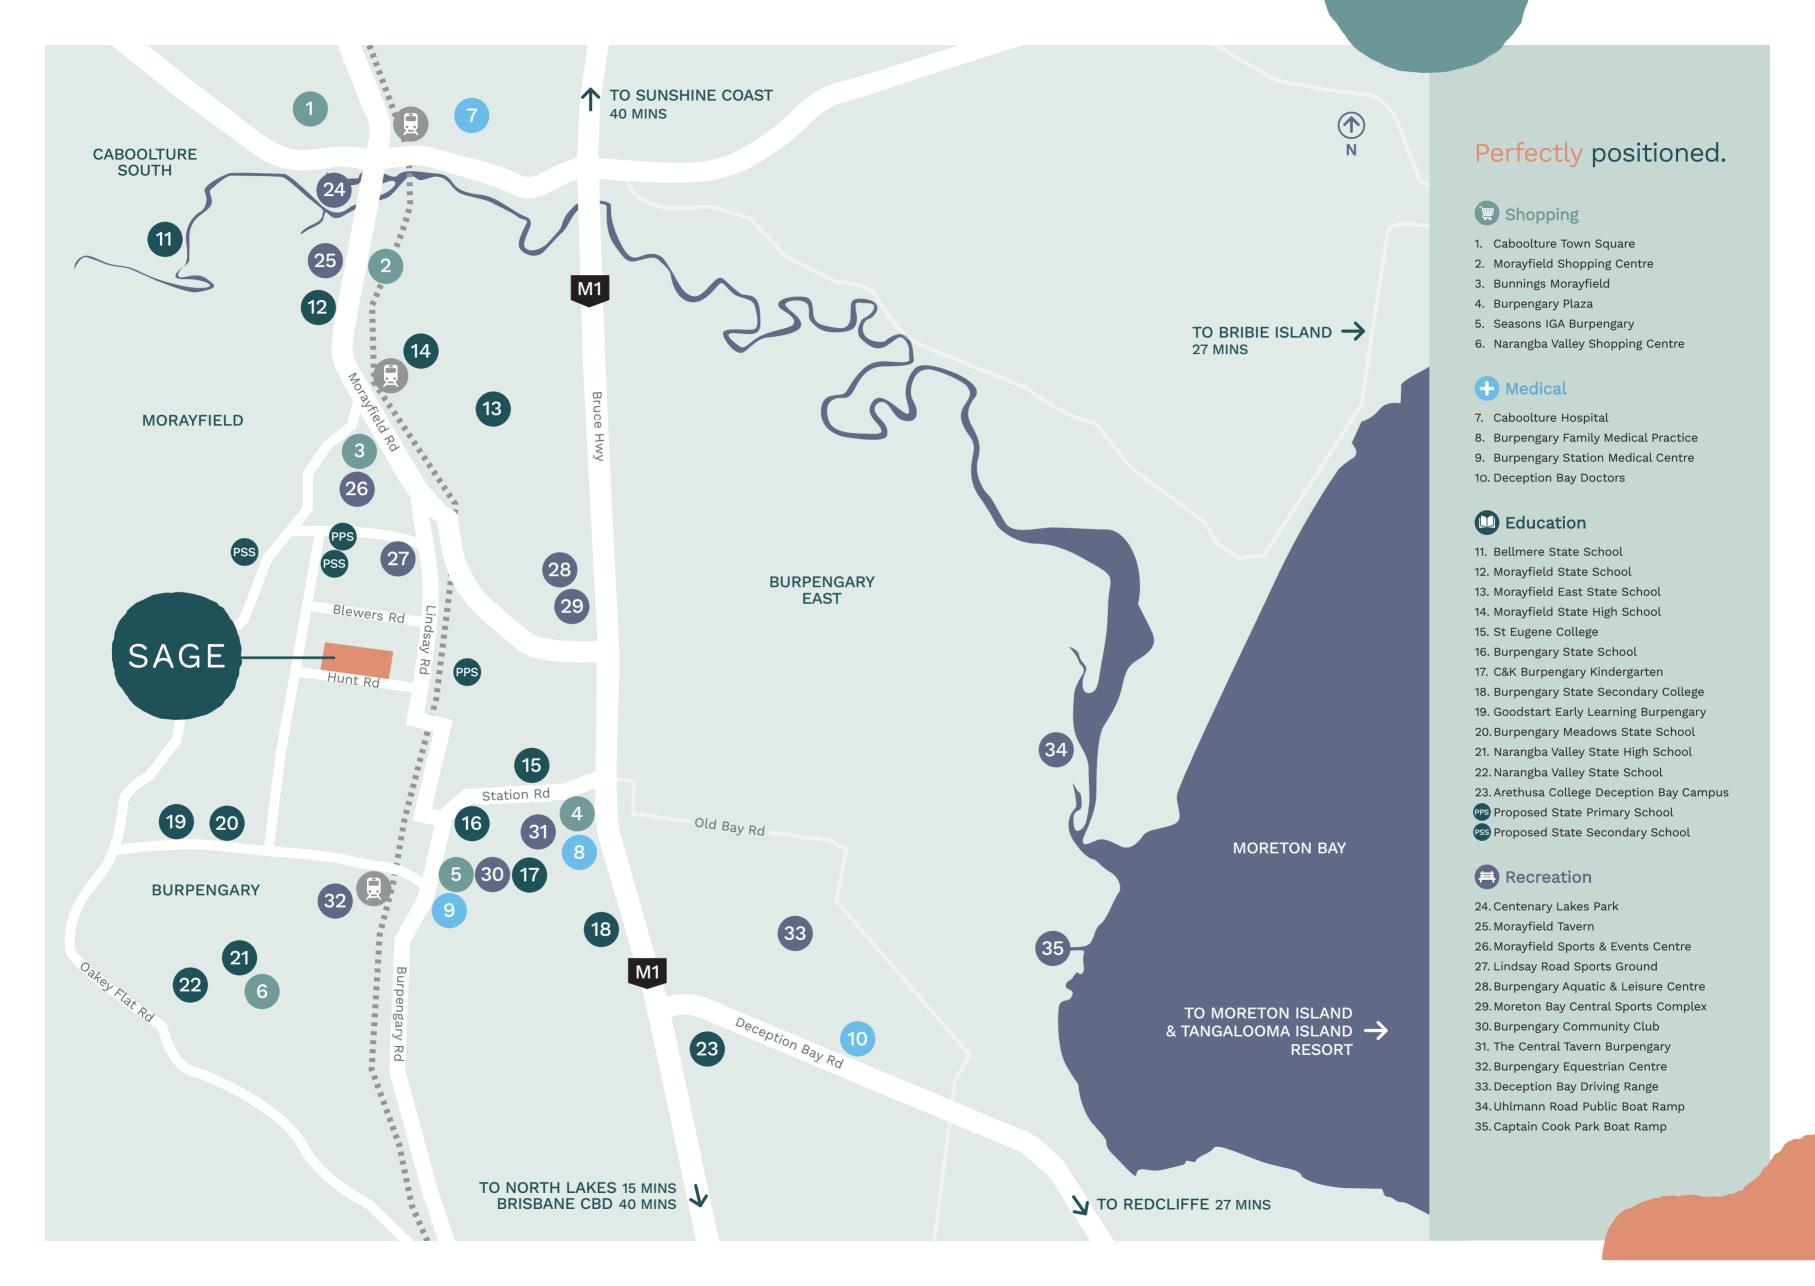

### Explore local amenity.

Sage is perfectly positioned to access connectivity to both the Brisbane CBD to the South and Sunshine Coast to the North whilst still being surrounded by natural beauty.

Brisbane's northern suburbs offer a variety of lifestyle amenity to Sage residents including major retail hubs, scenic parks and sporting fields, and established schools and childcare centres.

Live just minutes from transport hubs and amenity, whilst savouring the tranquility of the Burpengary locale.

#### Embrace a balanced life.

Located in the Moreton Bay Region, between the bustling Brisbane CBD and the sparkling beaches of the Sunshine Coast, every amenity you need is just a stone's throw from your doorstep. Less than 10 minutes away you will find Burpengary Plaza, as well as transport nodes which connect to the CBD.

## Live in the heart of Burpengary.

A well kept secret amongst its residents, Burpengary is the perfect balance of outdoor living whilst being connected to some of Brisbane's best retail amenity. A true family friendly neighbourhood, with a large selection of schools and early learning facilities within the community.

Stretch a little further and you will find the neighbouring suburbs of Caboolture with health hubs and hospital facilities, as well as North Lakes featuring Westfield, IKEA and dining precincts. An address at Sage Burpengary means a life well balanced.