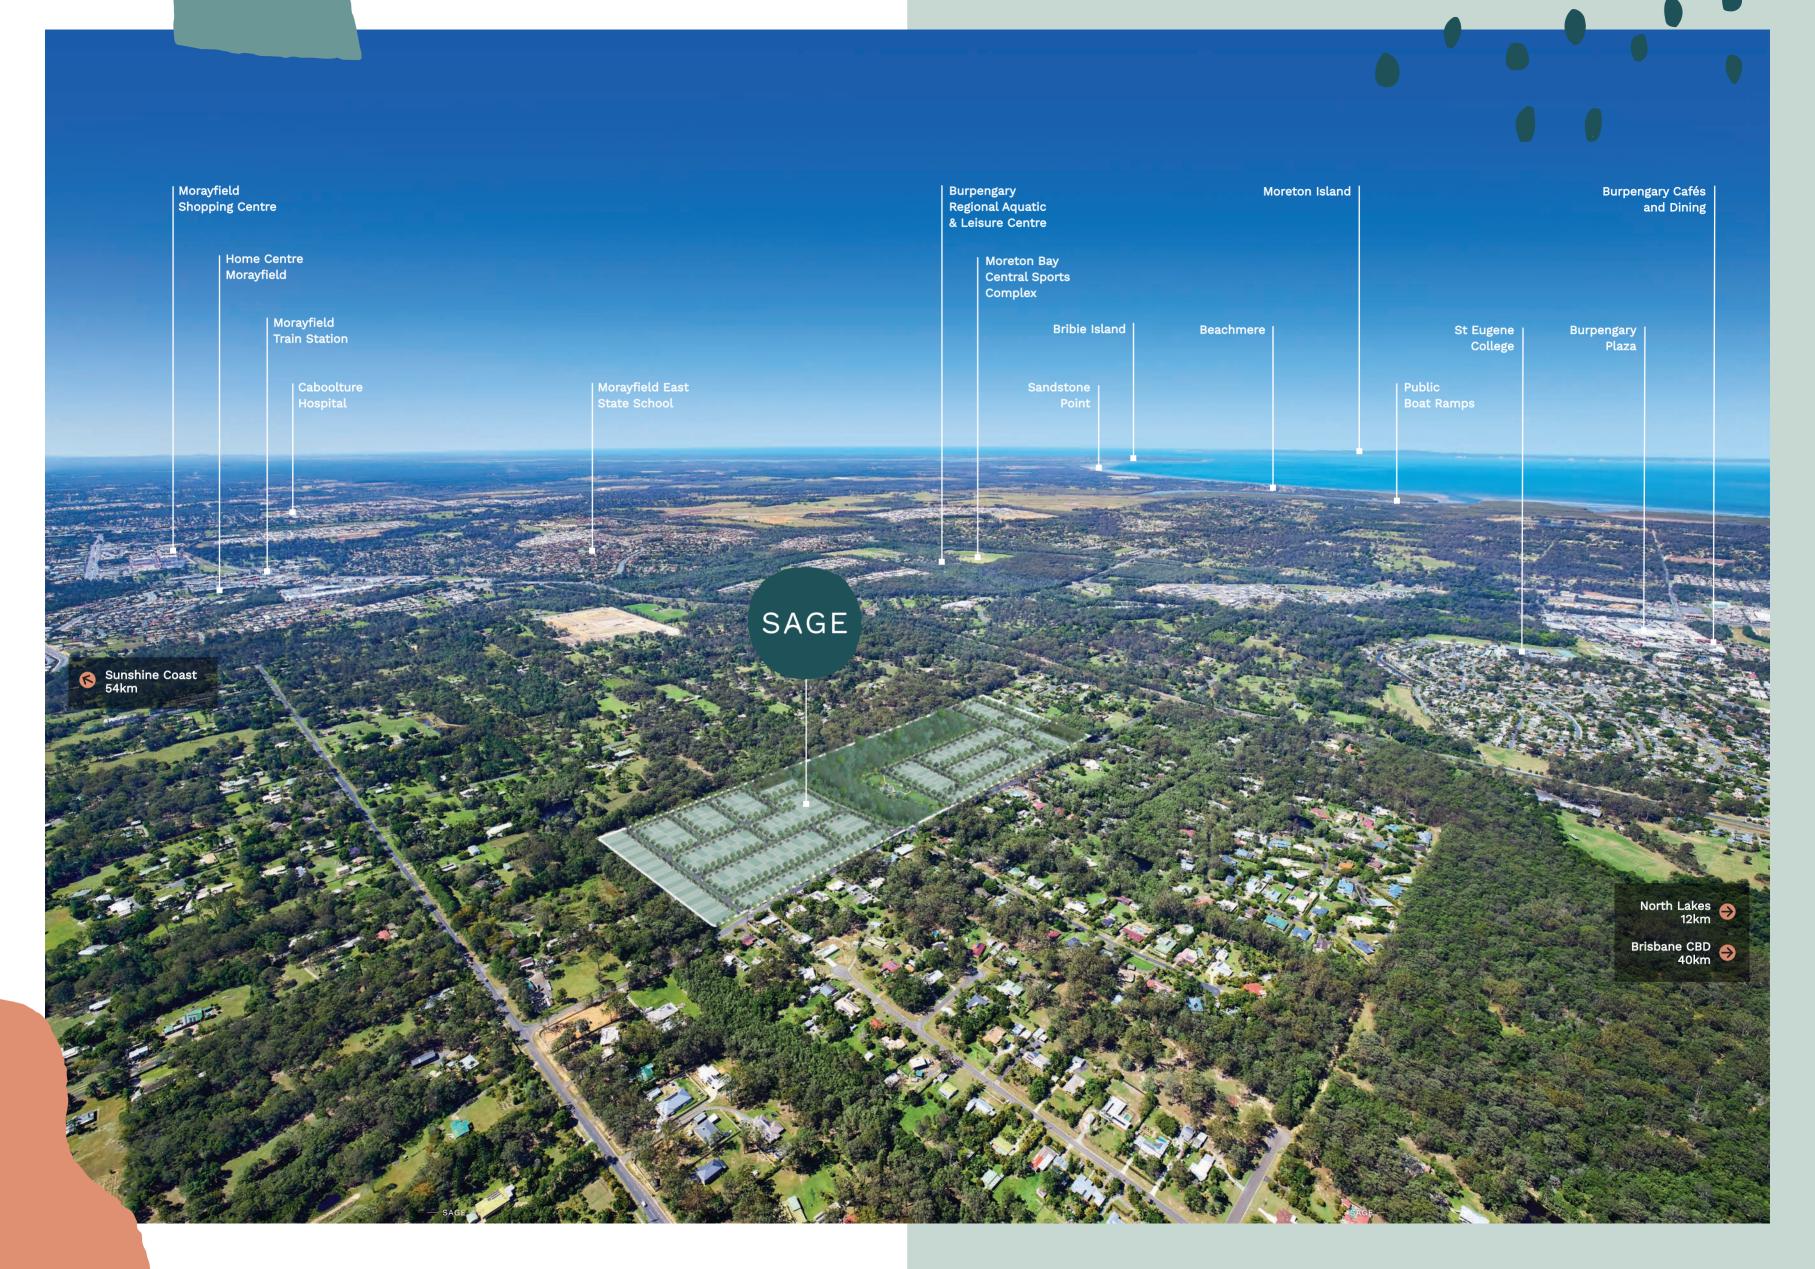

#### Embrace a balanced life.

Located in the Moreton Bay Region, between the bustling Brisbane CBD and the sparkling beaches of the Sunshine Coast, every amenity you need is just a stone's throw from your doorstep. Less than 10 minutes away you will find Burpengary Plaza, as well as transport nodes which connect to the CBD.

Stretch a little further and you will find the neighbouring suburbs of Caboolture with health hubs and hospital facilities, as well as North Lakes featuring Westfield, IKEA and dining precincts. An address at Sage Burpengary means a life well balanced.

### Explore local amenity.

Sage is perfectly positioned to access connectivity to both the Brisbane CBD to the South and Sunshine Coast to the North whilst still being surrounded by natural beauty.

Brisbane's northern suburbs offer a variety of lifestyle amenity to Sage residents including major retail hubs, scenic parks and sporting fields, and established schools and childcare centres.