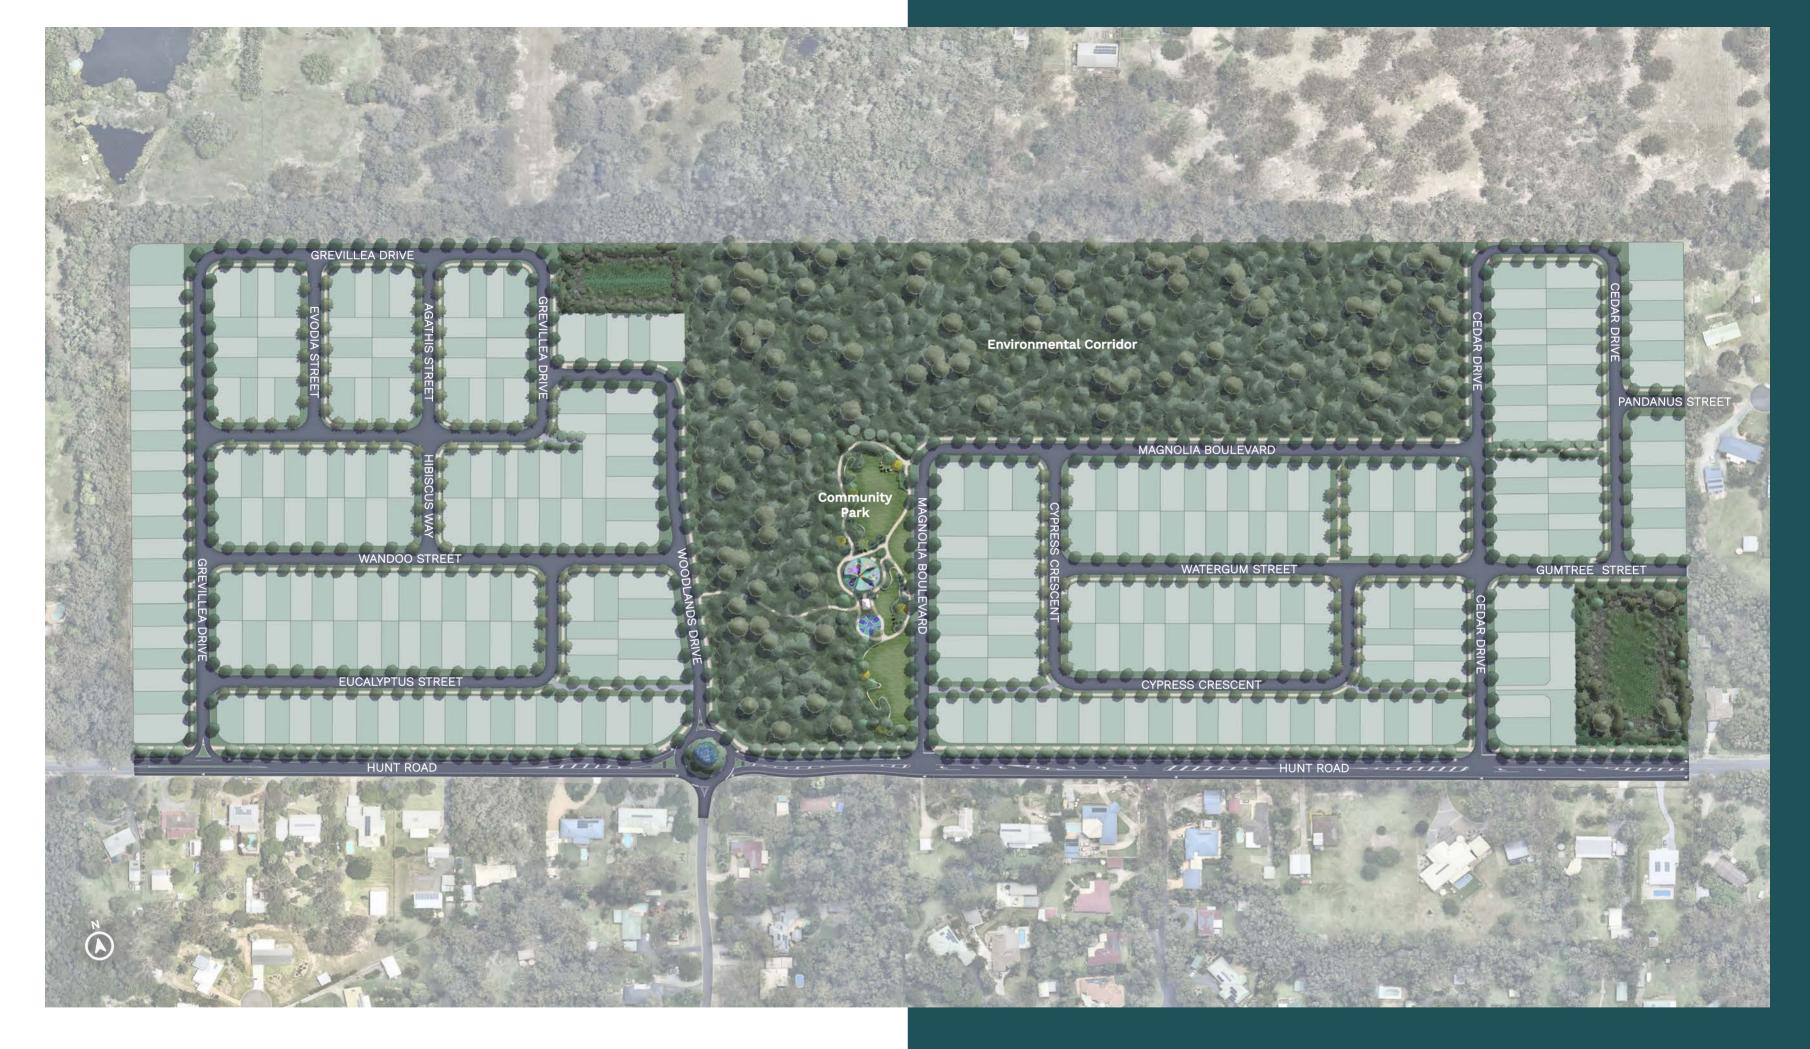

## Space to live naturally.

Burpengary is known for its leafy surrounds and the masterplan for Sage has been created with this in mind. Sage will offer a vibrant mix of homesites nestled amongst nature.

Thirty percent of Sage will be formed by green space, rehabilitated to create a seven-hectare environmental corridor and an 8,100sqm recreational parkland for residents to enjoy.

More than 200 nesting boxes will be established within this environmental corridor and surrounding nature reserves to provide habitat for local wildlife.