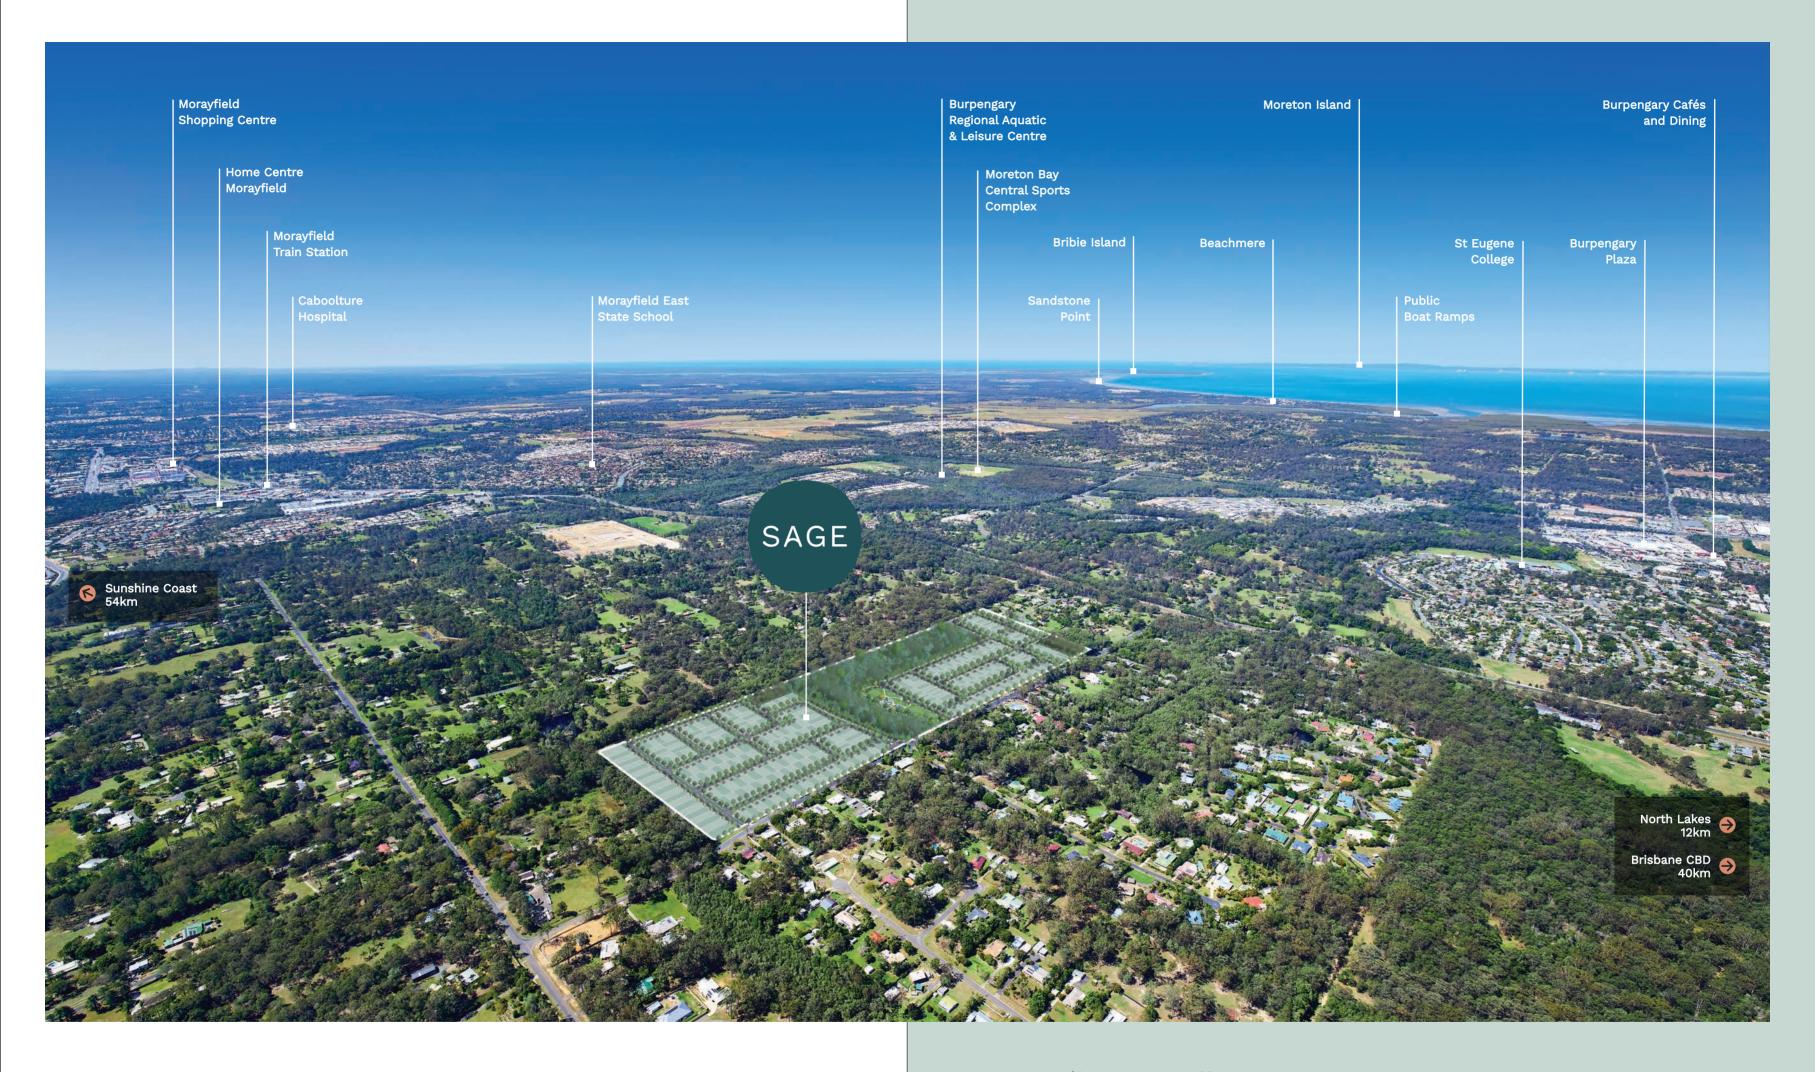

## Embrace a balanced life.

Located in the Moreton Region, between the bustling Brisbane CBD and the sparkling beaches of the Sunshine Coast, every amenity you need is just a stone's throw from your doorstep. Less than 10 minutes away you will find Burpengary Plaza, as well as transport nodes which connect to the CBD.

A true family friendly neighbourhood, a plethora of schools and early learning facilities surround the community. Stretch a little further and you will find the neighbouring suburbs of Caboolture with health hubs and hospital facilities, as well as North Lakes featuring Westfield, IKEA and dining precincts. An address at Sage Burpengary means a life well balanced.