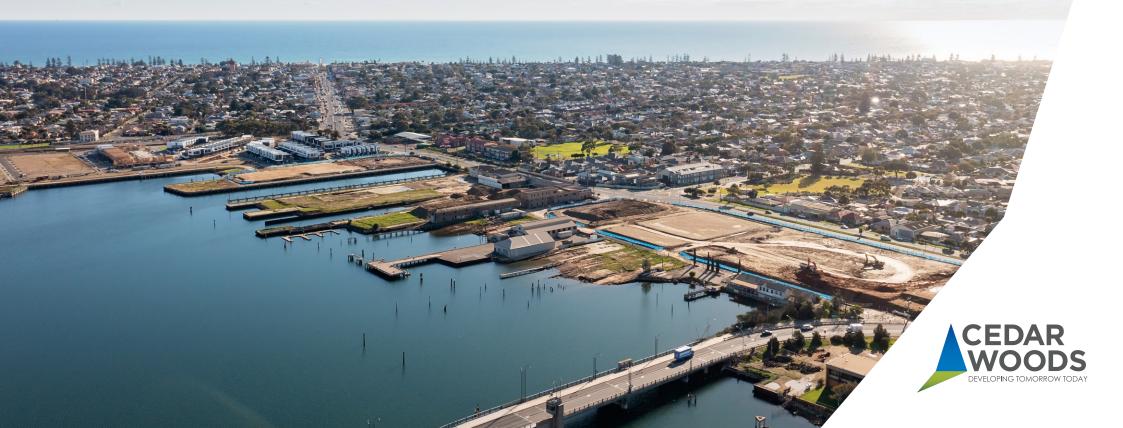

## Over a century of memories...

Located just 14km from Adelaide, the site now known as Fletcher's Slip has had a rich and productive history, being home to the bustling inner harbour port of Adelaide. Fletcher's Slip itself was said to be the first slipway in SA to be established and was built by Henry Fletcher between 1849 and 1851, with the larger Dunnikier Slip built and completed in early 1867. With over a century and a half of history, operating as a key port, a place where ships were repaired and refurbished, home to the Colonial Sugar Refinery (CSR), from 1891 to 1971, and more commonly known for the General Motors Holden (GMH) factory where cars were assembled from 1926 to 1965, Cedar Woods recognise the importance of honouring this and ensuring the story of the site is not lost.

## ... and new memories waiting to be told.

Home to Fletcher's Slip, New Port is a relatively new suburb, created in 2007 from parts of its now neighbouring suburbs, Birkenhead, Glanville and Semaphore Park. In 2016, the Fletcher's Slip site was purchased by Cedar Woods, who immediately recognised its importance as an area of beauty, one whose history and future could be shared with generations to come. When Cedar Woods named the development, they recognised the important historical significance that it had and reflected this in their choice. The Fletcher's Slip logo was also designed with the history in mind by featuring a global Plimsoll Line; a marking on a ship's hull that indicates how much load a vessel can safely carry.