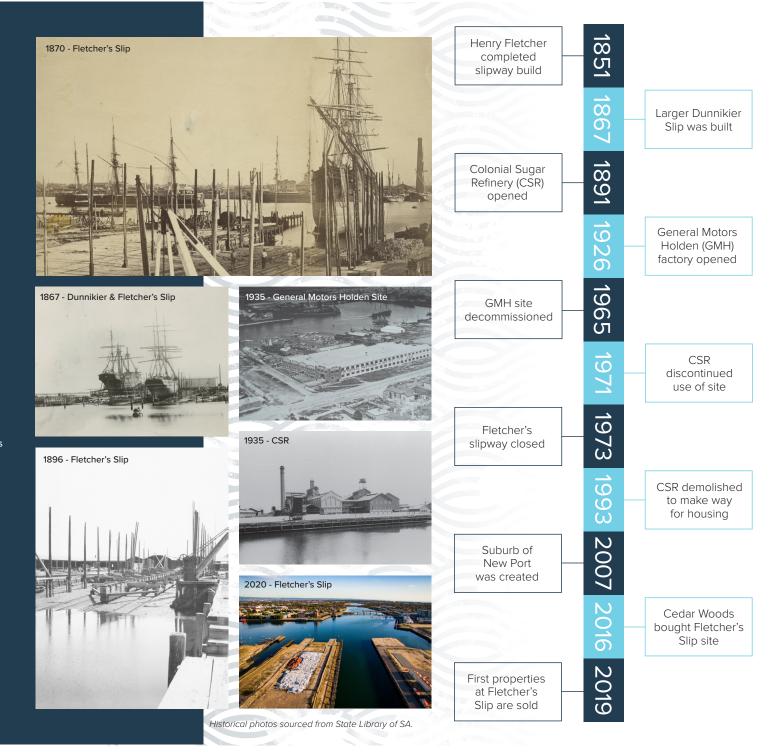

## Over a century of memories...

Located just 14km from Adelaide, the site now known as Fletcher's Slip has had a rich and productive history, being home to the bustling inner harbour port of Adelaide. Fletcher's Slip itself was said to be the first slipway in SA to be established and was built by Henry Fletcher between 1849 and 1851, with the larger Dunnikier Slip built and completed in early 1867. With over a century and a half of history, operating as a key port, a place where ships were repaired and refurbished, home to the Colonial Sugar Refinery (CSR), from 1891 to 1971, and more commonly known for the General Motors Holden (GMH) factory where cars were assembled from 1926 to 1965, Cedar Woods recognise the importance of honouring this and ensuring the story of the site is not lost.

## ... and new memories waiting to be told.

Home to Fletcher's Slip, New Port is a relatively new suburb, created in 2007 from parts of its now neighbouring suburbs, Birkenhead, Glanville and Semaphore Park. In 2016, the Fletcher's Slip site was purchased by Cedar Woods, who immediately recognised its importance as an area of beauty, one whose history and future could be shared with generations to come. When Cedar Woods named the development, they recognised the important historical significance that it had and reflected this in their choice. The Fletcher's Slip logo was also designed with the history in mind by featuring a global Plimsoll Line; a marking on a ship's hull that indicates how much load a vessel can safely carry.