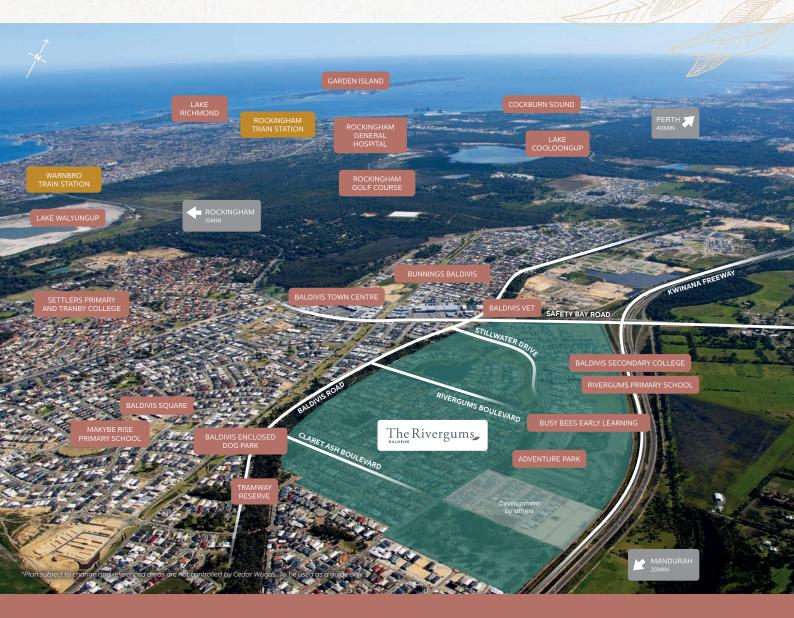

### Location

Located right at the gateway of Baldivis, bordered by Baldivs Road and Safety Bay Road, The Rivergums is perfectly positioned to take advantage of the thriving Baldivis suburb profile, with major transport, employment, educational and recreational hubs all close by.

# **Shops Galore**

Baldivis Shopping Centre, 2.3km Baldivis Square, 1.3km Wellard Square, 11.3km Rockingham Centre, 11.8km

# **Getting around**

Whether you're staying local, or heading into Perth CBD, established transport links will get you there. The Kwinana Freeway is just next door as well as Warnbro, Wellard and Rockingham train stations a short drive away.

### Education

Enjoy living within walking distance of Baldivis primary school and secondary school as we well as an early learning centre all within The Rivergums.