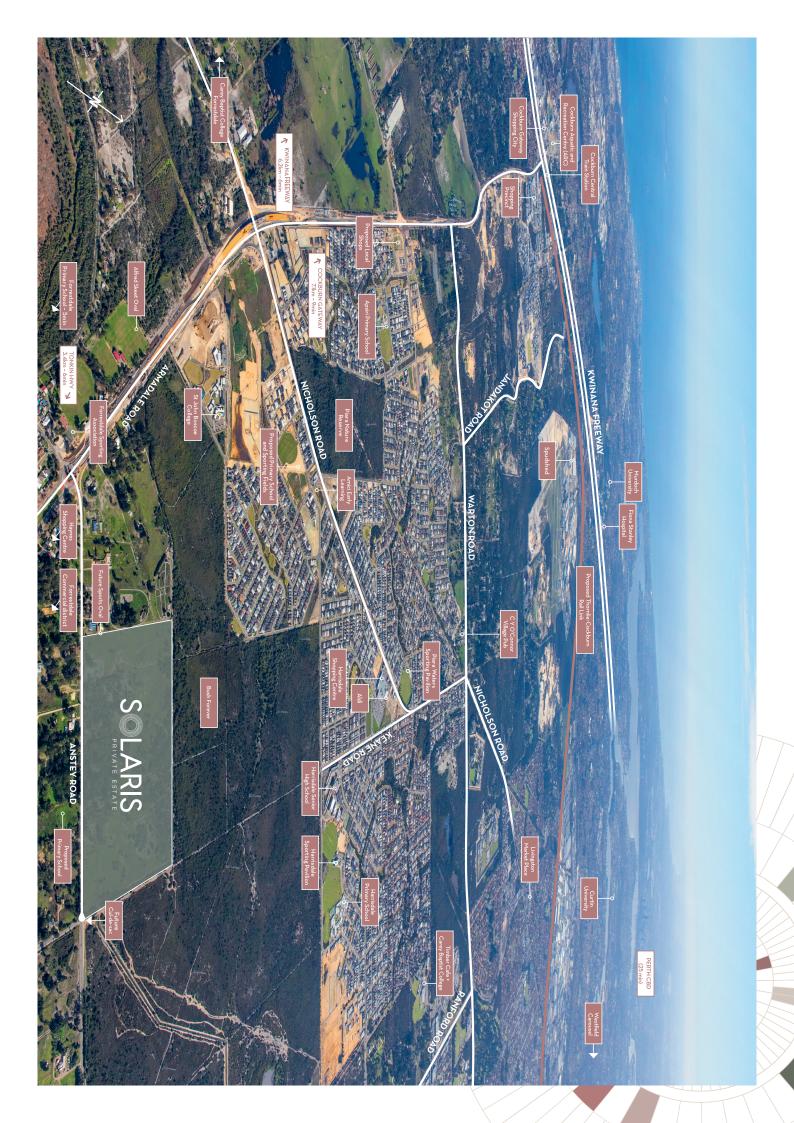

The community borders a bushland forever site, offering plenty of opportunities to head outside and explore.

Forrestdale Playing Fields and Armadale Golf Club are both just minutes from home.

Or play hard at Piara Waters Pavilion, Harrisdale Sporting Pavilion, or Cockburn Aquatic and Recreation Centre which are all a short drive away.

# EDUCATION

The community is within an easy drive of a choice of local public and private schools. These include Forrestdale Primary School, Harrisdale Senior High School, St. John Bosco Primary School and Carey Baptist College. A primary school is planned within a short walk, and there are a number of established childcare centres nearby.

For older students, there are a choice of tertiary options within close reach, including Curtin University, Murdoch University and South Metro TAFE.

### SHOPPING

Haynes Shopping Centre is less than 5km away, anchored by a Coles supermarket and a range of specialty stores and services. Livingston Marketplace is within a 10-minute drive, boasting a Woolworths, BIG W and a range of restaurants, cafés and stores. Cockburn Gateway Shopping City is also within a close distance, with 170 stores for all your retail therapy needs.

## TRANSPORT

Located just 30 minutes by car or train to Perth CBD. Cockburn Central Train Station and Kwinana Fwy on-ramps are within a 15-minute drive from your new home, offering a quick and easy connection to all major centres. Tonkin Hwy, Armadale Rd and Nicholson Rd also provide quick routes in every direction.