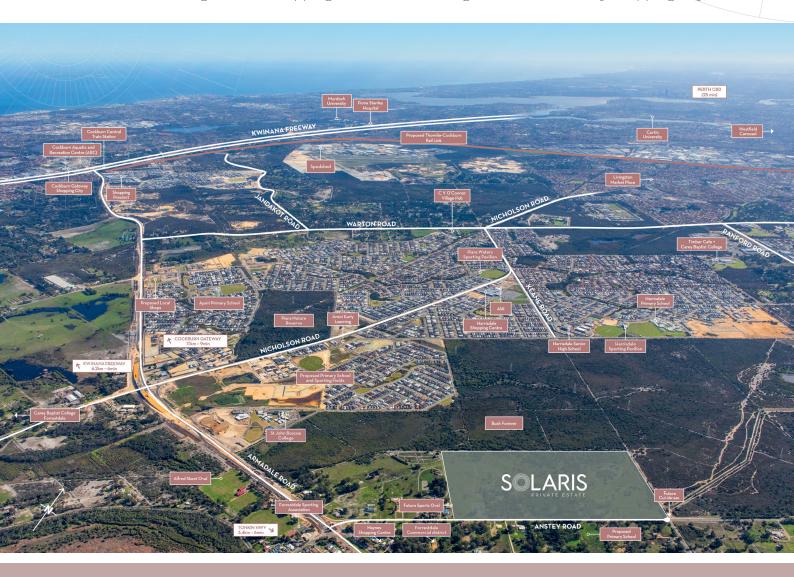

## Location

 With a range of established amenities close by, and easy access to main transport links, life at Solaris ensures you'll always be well connected.

#### **Parks**

- · Solaris borders a bushland forever site and future district oval.
- Forrestdale Playing Fields and Armadale Golf Club both minutes away.
- Piara Waters Pavilion, Harrisdale Sporting Pavilion, or Cockburn Aquatic and Recreation Centre all a short drive away.

# **Shopping**

- Harrisdale Shopping Centre and Haynes Shopping Centre only 5kms away.
- Cockburn Gateway Shopping City within close distance, with 170 retail stores.

# **Getting Around**

- 30 minutes by car or train to Perth CBD.
- Cockburn Central Train Station and Kwinana Fwy within 15 minutes.
- Tonkin Hwy, Armadale Rd and Nicholson Rd close by.

## **Education**

 Forrestdale Primary School, Harrisdale Senior High School, St. John Bosco Primary School and Carey Baptist College within an easy drive.